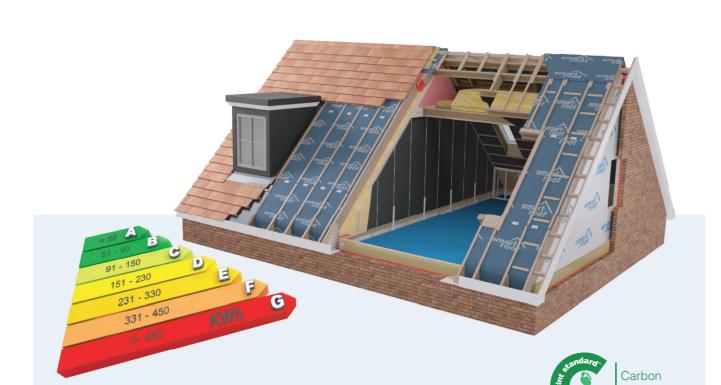

## **Evolving Industry, Same Reliable Solution**

For housebuilders, all new housing by 2025 will be expected to produce 75-80% less carbon emissions compared to current standards. Smartroof's offsite modular roof system is already 2025 compliant and one of the most cost effective ways for housebuilders to address thermal bridging at junction details with the roof build-up.